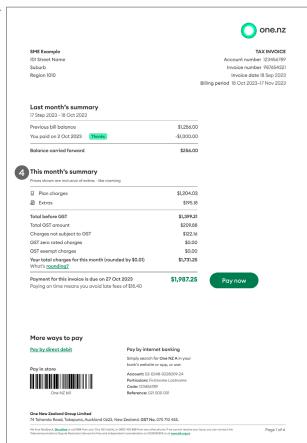

### 3 Last month's summary

The amount you owed on your last bill and any payments we've received, or credits applied. If this bill wasn't paid in full, the remaining balance is shown on the "Balance carried forward" line and forms part of the "Payment for this invoice" amount shown (section 7).

### 4 This month's summary (Personal customers only)

A list of all your services on this account and the price per service. The amount shown next to your plan includes the monthly plan price plus any additional extras (e.g., PXTs, roaming, Add-Ons, discounts) you have, including GST. You can click on each individual plan name to see the "Detailed charges" section for a detailed breakdown of your plan inclusions and additional extras..

### This month's summary (Business customers only)

"Plan charges" shows the total amount owing for all of the plans you have with us on this account. "Extras" shows any out-of-plan charges incurred during this billing cycle.

### **6** Total charges for this month and Rounding

Your total spend this month on all services, including GST.

**Rounding:** If you sum your bill by service level this can result in a different total amount due. This difference, if any, will be presented as a rounded amount on your bill – so a small adjustment is made to ensure accuracy.

### Payment amount and due date

The total amount owed this month and the date payment is due. This total includes this month's charges, any outstanding amounts still owing from last month, and discounts applied.

#### 8 Pay now button

If you don't have an automatic payment set up, you can click on the "Pay now" button to make a one-off card payment online. Your account number and amount owing will pre-populate on the payment page.

You'll only ever see this "Pay now" link in the email sent from onenzbill@billing.one.nz with your monthly bill attached, and on the bill itself. It will always direct you to the online payment page with the above information pre-populated.