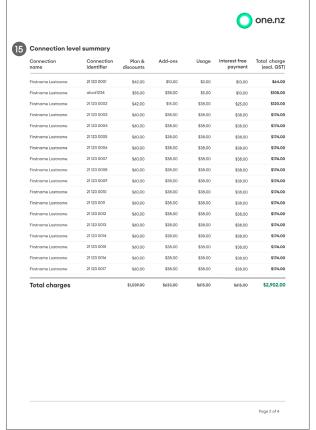

### 15 Connection level summary

This page is for business customers and shows a summary of charges for each service you have on this account.