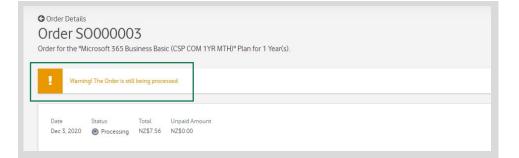

**Note:** You will receive a notification that your order is being processed. This may take up to 5 mins. You will receive a confirmation email once the purchase is confirmed.