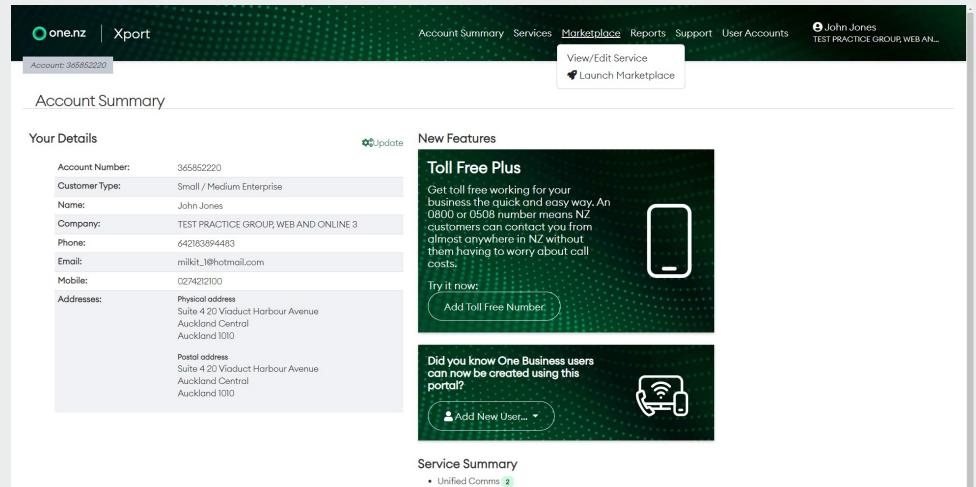

### Managing user access to the Marketplace

Note: users are managed in your One NZ Xport portal as a single access point to all your service portals.

- 1. Log in to <u>onenz.xport.co.nz</u> portal admins can manage user access to the marketplace.
- 2. Hover over the Marketplace tab and select to view/edit service

| one.nz                                                      | rketplace         | Account Summary Services | Marketplace Reports Sup<br>View/Edit Service<br>Claunch Marketplace |                    | • John Jones<br>TEST PRACTICE GROUP, WEB AN |
|-------------------------------------------------------------|-------------------|--------------------------|---------------------------------------------------------------------|--------------------|---------------------------------------------|
| Account ID                                                  | Account Name      |                          |                                                                     | Billing Start Date | Status                                      |
| 1000034 TEST PRACTICE GROUP, WEB AND ONLINE 3 Nov. 26, 2021 |                   |                          |                                                                     |                    | Active                                      |
| Existing Business M                                         | 1arketplace Users |                          | Email                                                               |                    |                                             |