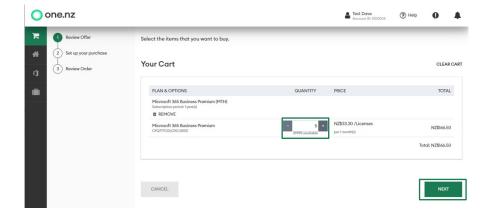

- 6. Now you can enter the number of licences you'd like to purchase. The option to add more licences are also included on this page.
- 7. When you are ready, scroll down and click the **NEXT** button.