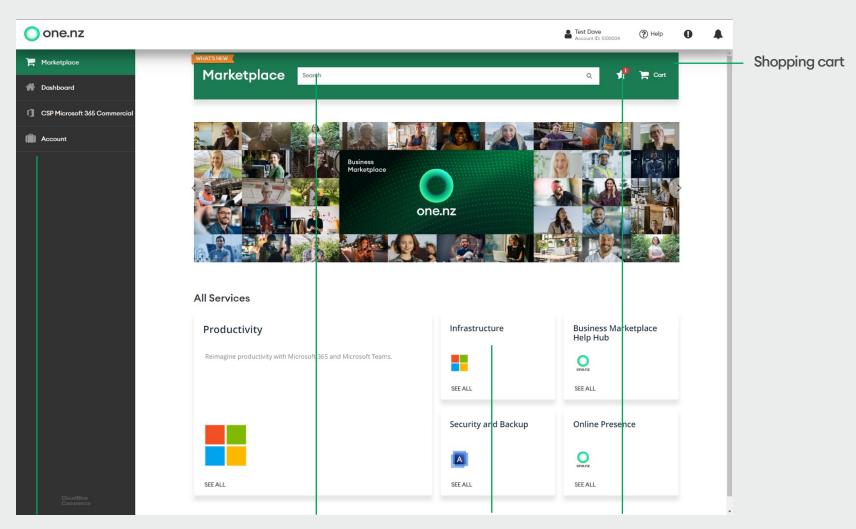

### Launching into the Marketplace

Once you have logged in select the Marketplace tab at the top of your account and launch the Business Marketplace.

Connected Business 1

### Landing into the Marketplace

The Business Marketplace opens ready for you to select and add subscriptions to your cart.

Menu panel

Search for services

Subscription category tile

Quotes