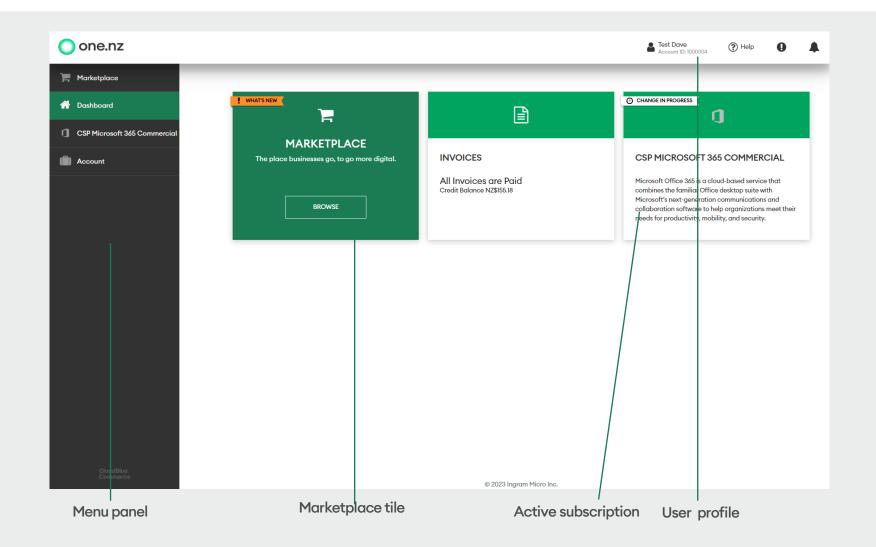

## **Dashboard introduction**

The **Dashboard** provides a quick view of your account balance, any outstanding amounts to pay and links you can select to manage your active subscriptions.